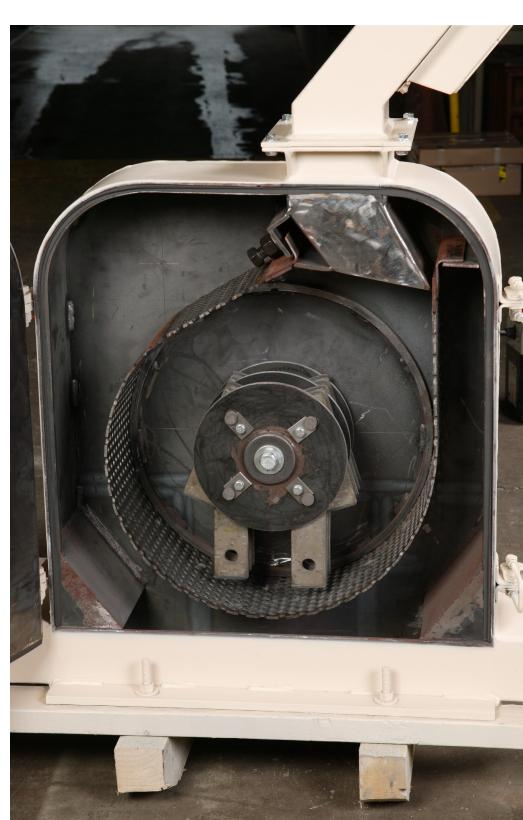

#### 300 Degree Screen Coverage

The model 18-7-301 Circ-U-Flow is a high speed full circle screen hammer mill, ideal for pilot scale or full industrial processing of a wide variety of products. The nearly full circle screen coverage of the rotor translates to a large open area and thus the highest possible production rates on materials that do

## **Key Features:**

- Pilot scale, 7" (180 mm) width
- 10-30 hp motor
- High speed (3600 RPM), 18" (460 mm) diameter rotor allows for high tip speed
- Hinged door with built-in screen support for easy access, cleaning and maintenance
- Custom built feed chute, discharge chute, and support stand designed to meet your specific feeding and collecting needs