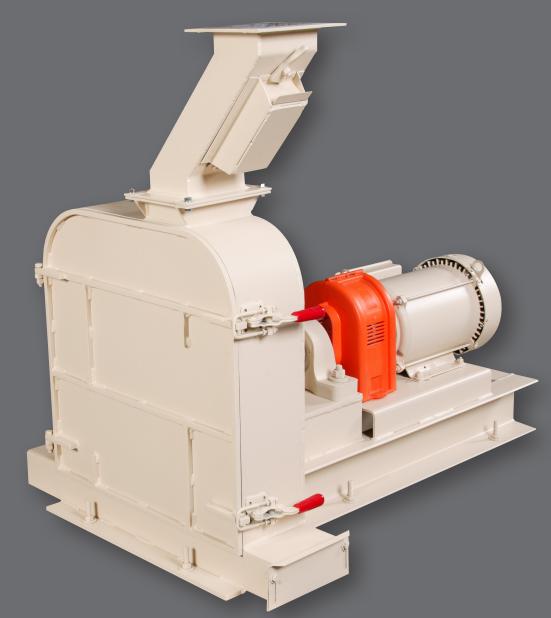

# 18 SERIES CIRC-U-FLOW HAMMER MILL

High speed, full circle screen hammer mill

#### 300 Degree Screen Coverage

The model 18-7-301 Circ-U-Flow is a high speed full circle screen hammer mill, ideal for pilot scale or full industrial processing of a wide variety of products. The nearly full circle screen coverage of the rotor translates to a large open area and thus the highest possible production rates on materials that do

## **Key Features:**

- Pilot scale, 7" (180 mm) width
- 10-30 hp motor
- High speed (3600 RPM), 18" (460 mm) diameter rotor allows for high tip speed
- Hinged door with built-in screen support for easy access, cleaning and maintenance
- Custom built feed chute, discharge chute, and support stand designed to meet your specific feeding and collecting needs