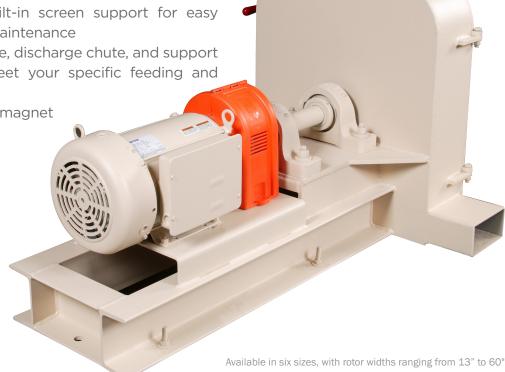

## **Key Features:**

- Pilot scale, 7" (180 mm) width
- 10-30 hp motor
- High speed (3600 RPM), 18" (460 mm) diameter rotor allows for high tip speed
- Hinged door with built-in screen support for easy access, cleaning and maintenance
- Custom built feed chute, discharge chute, and support stand designed to meet your specific feeding and collecting needs